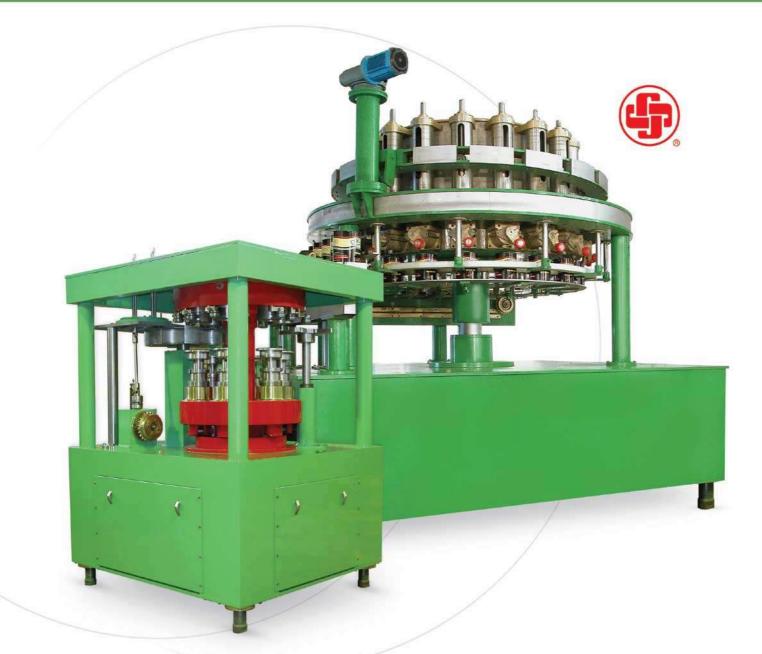

## LINGER Mfg. Co.

> Automatic Filling/Seaming Machine For Large Cans

Rotary Piston Filler / Automatic Seamer

## KHORASAN FS 18/6

This series of machines consist of two compact interdependent technological units:

## ROTARY PISTON FILLER AUTOMATIC SEAMER