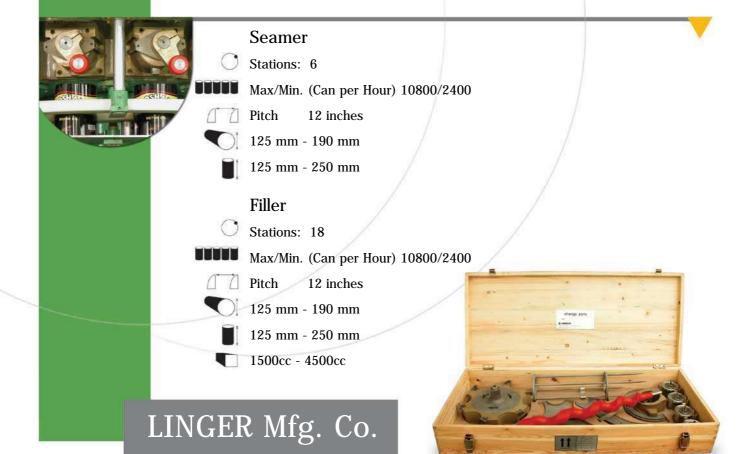

## KHORASAN FS 18/6

This series of machines consist of two compact interdependent technological units:

## ROTARY PISTON FILLER AUTOMATIC SEAMER